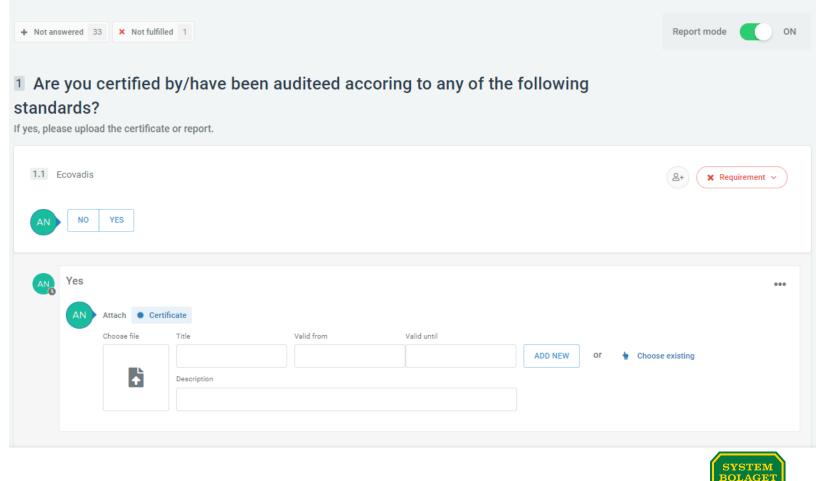

### (2) Providing information about certificates

- The system offers a list of certificates.
- If you have a certificate that is not on the list, you can upload it under "Other certifications".
- You have to indicate whether or not you hold a valid certificate (YES/NO) for each of the listed certificates. If yes, please upload a copy of the certificate and add the expiration date.
- By adding the expiration date the system will automatically send you a reminder when it is about to expire and you can upload a new valid copy.
- You do not need a scanner to upload certificates, a photo of the certificate is fine.

#### Certificates

In this section we kindly ask you to state yes/no for any standards you been audited accoring to/ certificates you are certified by. If yes, please upload a valid copy of the certificate/audit report.