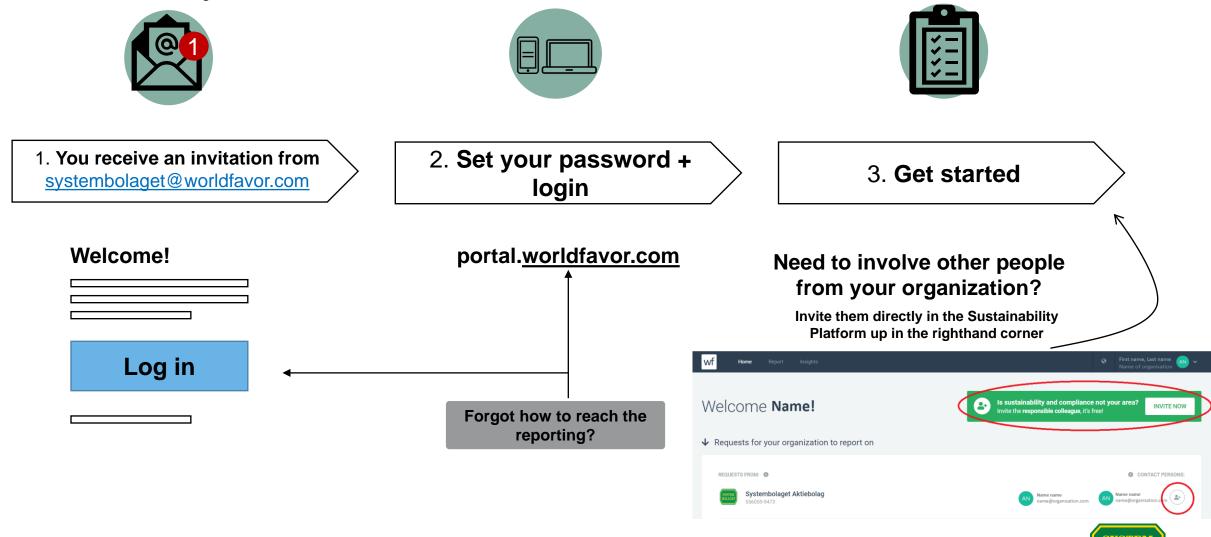

### (1) How and why you were invited to the Sustainability Platform

- Systembolaget's importers are obligated to map the supply chain of all products they distribute to Systembolaget.
- Once you have been added as a grower in the supply chain of a product, Systembolaget's Sustainability Platform will send you an invitation by email from <u>systembolaget@worldfavor.com</u>
- To be able to start using the Sustainability Platform, please click on the "Log in" button in the email to create an account.

## (1) How to create your account and start using the Sustainability Platform

DT. AGI

### (2) What you need to do in the Sustainability Platform

- Once you are added in the supply chain of a product sold by Systembolaget, there will be requests for information sent to you from the Sustainability Platform.
- We kindly ask you to answer all of the requests provided since they will help us to build a better understanding of how you work with sustainability in the supply chain. The requests can be answered either via smartphone, tablet or computer.
- Please note, if you are not authorized to provide the information asked on behalf of the company you represent you can invite other people in your company authorized to do so.
- If you do not have time to answer all questions at once, everything you do will automatically be saved until the next time you log in.