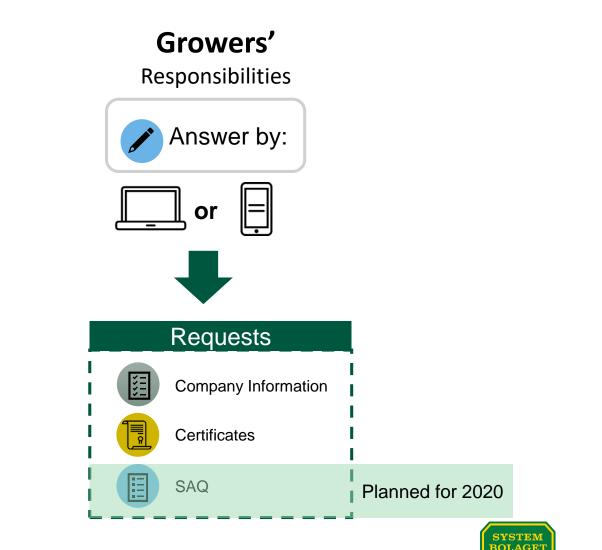

### (2) What you need to do in the Sustainability Platform

- Once you are added in the supply chain of a product sold by Systembolaget, there will be requests for information sent to you from the Sustainability Platform.
- We kindly ask you to answer all of the requests provided since they will help us to build a better understanding of how you work with sustainability in the supply chain. The requests can be answered either via smartphone, tablet or computer.
- Please note, if you are not authorized to provide the information asked on behalf of the company you represent you can invite other people in your company authorized to do so.
- If you do not have time to answer all questions at once, everything you do will automatically be saved until the next time you log in.

### (2) Providing information about certificates

- The system offers a list of certificates.
- If you have a certificate that is not on the list, you can upload it under "Other certifications".
- You have to indicate whether or not you hold a valid certificate (YES/NO) for each of the listed certificates. If yes, please upload a copy of the certificate and add the expiration date.
- By adding the expiration date the system will automatically send you a reminder when it is about to expire and you can upload a new valid copy.
- You do not need a scanner to upload certificates, a photo of the certificate is fine.