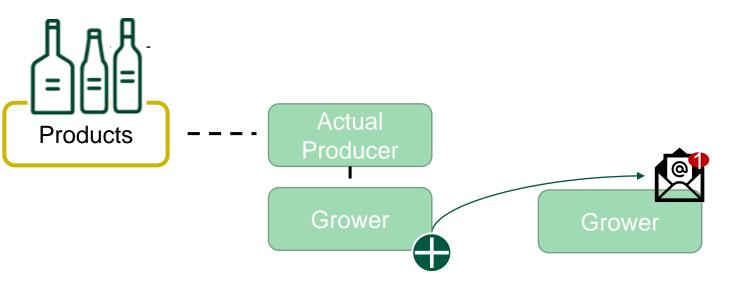

### (1) How and why you were invited to the Sustainability Platform

- Systembolaget's importers are obligated to map the supply chain of all products they distribute to Systembolaget.
- Once you have been added as a grower in the supply chain of a product, Systembolaget's Sustainability Platform will send you an invitation by email from <u>systembolaget@worldfavor.com</u>
- To be able to start using the Sustainability Platform, please click on the "Log in" button in the email to create an account.

#### Systembolaget's importers'

responsibilities

Map the supply chain of products delivered to Systembolaget