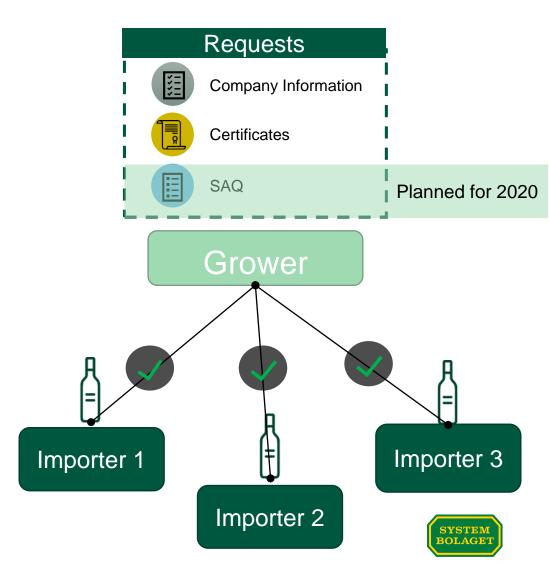

### (2) Information shared with several organizations

- If you are part of several products' supply chains (sold by Systembolaget) you only have to fill in the requested information once in the Sustainability Platform.
- The second or third time you are added to a supply chain of a product, the Sustainability Platform will automatically share your answers of the requests with these parties.
- Importantly, no other entities then yourself and Systembolaget will know which supply chains you are part of.
- The information provided will only be used in Systembolaget's sustainability due diligence and work.
- Information such as statistics of a certain country or product category will only be shared with others in aggregated form.

### (2) Providing information about certificates

- The system offers a list of certificates.
- If you have a certificate that is not on the list, you can upload it under "Other certifications".
- You have to indicate whether or not you hold a valid certificate (YES/NO) for each of the listed certificates. If yes, please upload a copy of the certificate and add the expiration date.
- By adding the expiration date the system will automatically send you a reminder when it is about to expire and you can upload a new valid copy.
- You do not need a scanner to upload certificates, a photo of the certificate is fine.